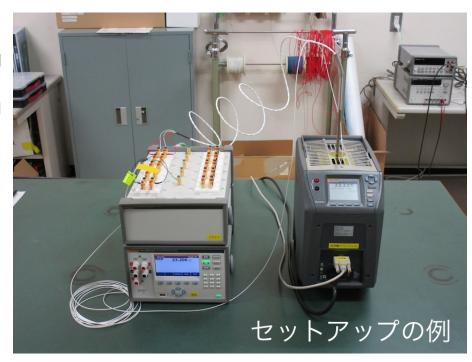

## 2017-F3-11 Equipment set for thermometer calibration

Contact person: NAKATANI Masao

Information of Equipment:

Fluke DAQ (1586A) with Scanner, Dry Well (9142), Micro Bath (7103) etc. http://us.flukecal.com/products/temperature-calibration/digital-thermometer-readouts

Temperature range is -30 degC to 150 degC.

You can calibrate some thermometers at the same time.